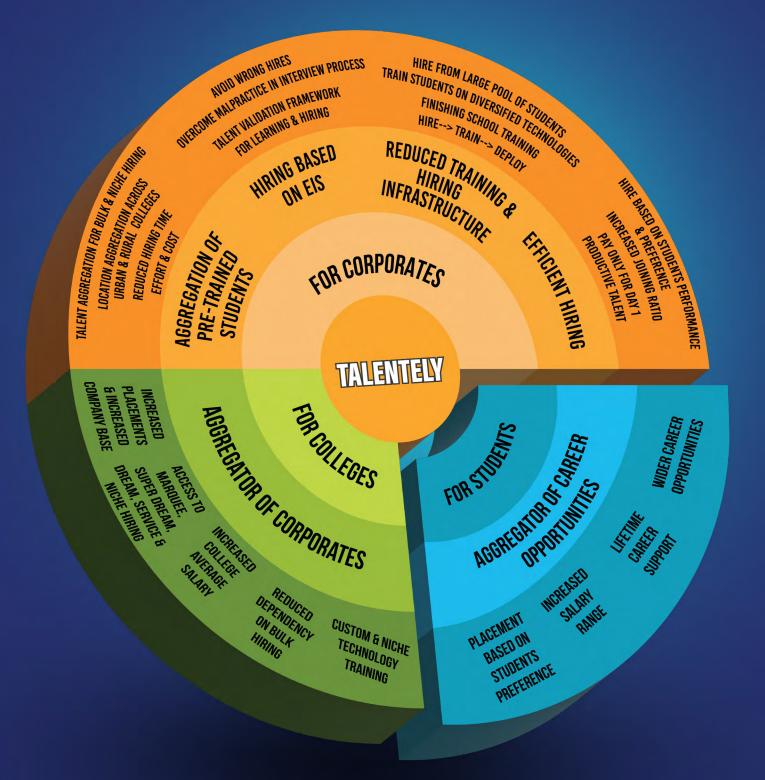

# ABOUT TALENTELY

### START YOUR JOURNEY WITH TALENTELY AND GET NOTICED BY 200+ EMPLOYERS ACROSS INDIA

Enroll Practice & Get **Hired** 

Personalise Your Intelligence & Career

Employability Index Score For Students Skill Credibility. Build Your Employability Index Score Using Talentely. Earn Credit points for every question solved in our platform (Talentely) Redeem your EIS for your Dream Job

#### TYPE OF PLACEMENT

Marquee Companies Super Dream Companies Dream Companies Service Companies

> 20 lakhs per annum 10 lakhs to 20 lakhs per annum 5 lakhs to 10 lakhs per annum

< 5 lakhs per annum

EMPLOYABILITY INDEX SCORE

> 25000 Points > 20000 Points to <25000 Points

- > 15000 Points to <20000 Points
- > 12000 Points to <15000 Points</p>

TALENTELY INSTITUTION led Training led Training **Program Using Program Using TALENTELY LMS** TALENTELY LMS **MODEL 1 MODEL 2** Enroll students in TALENTELY Motivate students to complete the courses in Talentely. Model 1 - Talentely led **Training Program** Students earn credit Model 2 - Institution points on successful led Training Program completion of each question, each video lecture & each learning content. Credit points will be accumulated into Employability Students Index Score build their overall **EIS** and **EIS** for each course TALENTELY to accumulate students score from other Learning Management System & Coding platforms Employability profile will be created for each student in HR's of 200+ Corporates will TALENTELY be given access to VIEW, **ANALYZE AND HIRE** students from **TALENTELY** based on Employability Index Score and numerous search criterias Students can now personalize their career by choosing his/her **DREAM JOB** 