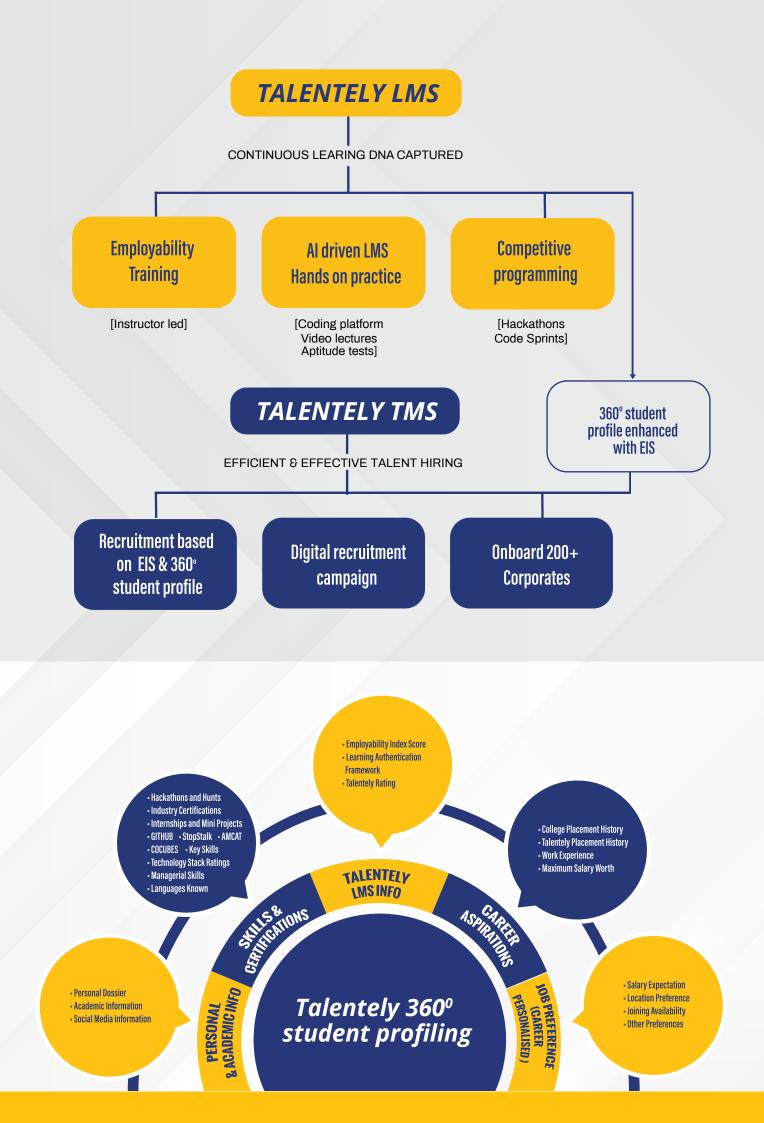

> 25000 Points > 20000 Points to <25000 Points

- > 15000 Points to <20000 Points
- > 12000 Points to <15000 Points</p>

TALENTELY INSTITUTION led Training led Training **Program Using Program Using TALENTELY LMS** TALENTELY LMS **MODEL 1 MODEL 2** Enroll students in TALENTELY Motivate students to complete the courses in Talentely. Model 1 - Talentely led **Training Program** Students earn credit Model 2 - Institution points on successful led Training Program completion of each question, each video lecture & each learning content. Credit points will be accumulated into Employability Students Index Score build their overall **EIS** and **EIS** for each course TALENTELY to accumulate students score from other Learning Management System & Coding platforms Employability profile will be created for each student in HR's of 200+ Corporates will TALENTELY be given access to VIEW, **ANALYZE AND HIRE** students from **TALENTELY** based on Employability Index Score and numerous search criterias Students can now personalize their career by choosing his/her **DREAM JOB** 

#### EXPERT PRO | MAESTRO:

Enroll all the students in Talentely LMS. Talentely / Institution will follow up and motivate students to complete the courses in LMS. Student earns Credit Points for every MCO questions / coding programs / video lectures / PPT-PDF contents in the LMS. Credit Points will be accumulated into **EMPLOYABILITY INDEX SCORE.** Talents are categorised in 7th Semester based on scores accumulated (**EMPLOYABILITY INDEX SCORE)** in our LMS. Place students in Marquee, Super Dream, Dream & Services companies based on scores accumulated.

Outcome based placements are dependent on the below target **EMPLOYABILITY INDEX SCORE.** 

| PLACEMENT         | SALARY BAND<br>(Per Annum) | EMPLOYABILITY<br>SCORE INDEX |
|-------------------|----------------------------|------------------------------|
| Marquee Placement | >20 Lakhs                  | Above<br>25,000 points       |
| Super Dream       | 10-20 Lakhs                | 20,000 to<br>25,000 Points   |
| Dream             | 5-10 Lakhs                 | 15,000 to<br>20,000 Points   |
| Service           | <5 Lakhs                   | 12,000 to<br>15,000 Points   |
| Beginner          | HR benchmark               | <5000 points                 |