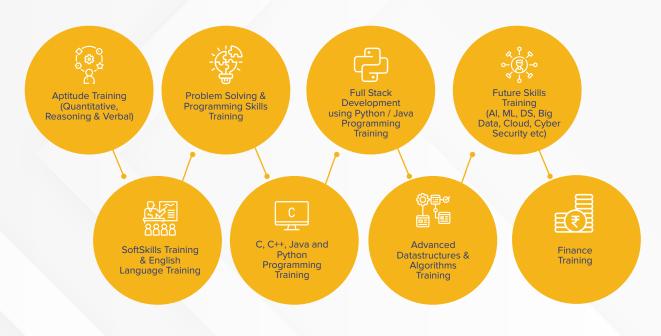

## WHAT WE DO

Artificial intelligence and Machine Learning
 Robotic Process Automation (RPA)
 Edge Computing
 Quantum Computing

• Big Data • Cloud Computing • Business Intelligence • Devops • Digital Marketing • React • GitHub

### NICHE TECHNOLOGIES WE TRAIN

Talentely offers you the opportunity to learn and gain expertise in the latest and cutting edge technologies in the market. This opens up abundant opportunities in your career. AWS • API • Virtual Reality and Augmented Reality
 Blockchain • Internet of Things (IoT) • Cyber Security
 Data Science • Heroku • Sales Force • Service Now

Html5 • Bootstrap • CSS5 • JavaScript
Flutter • Ajax • Angular • Backbone • Es6
• Mangoose • Mango DB • Redis

• Laravel • Node • React Native • NPM